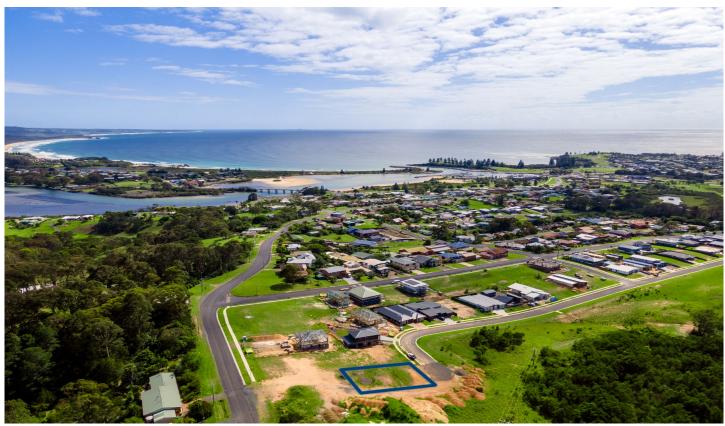

## 323/ Songlark Street Bermagui NSW

With its elevated aspect on and great proximity to town this building block in the Sapphire Cove estate will tick plenty of boxes. Convenient to the golf course, beaches, and town amenity this block represents a low fuss option for someone looking to acquire their piece of Bermagui.

At 599 sqm and with all connections (on completion) there is plenty of space for the house and shed. Due for registration in October 2024 this block represents an opportunity to secure your piece of Bermagui for a small deposit while the block await registration.