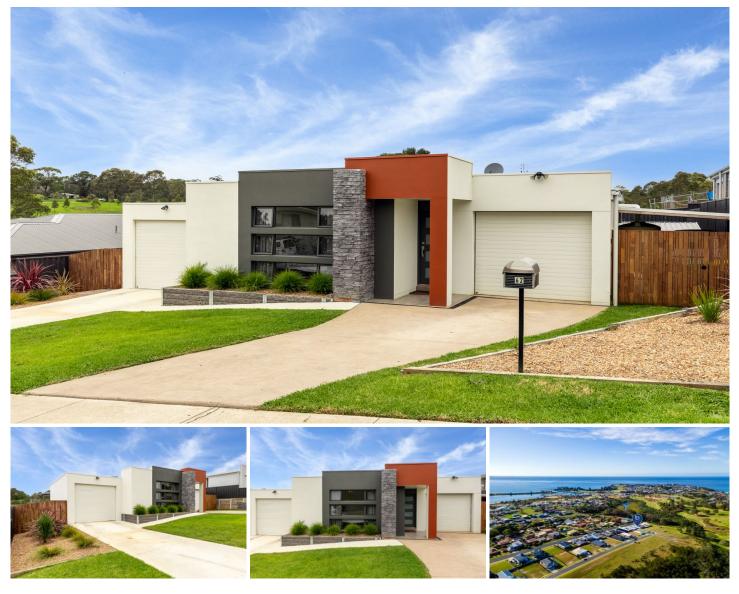

## 62 Parbery Ave Avenue Bermagui NSW

This near new home is positioned on a fully fenced and low maintenance landscaped block on the edge of the golf course.

Featuring 3 good sized bedrooms with robes (main with ensuite and walk in robe), 2 bright and modern bathrooms and a near new kitchen with quality appliances.

It boasts open plan living area off the kitchen with defined living and dining spaces.

Rear covered patio are perfect for entertaining.

Single lock up garage with separate secure car port.

Convenient to all town facilities and attractions.

## 3 🎮 2 🚔 3 🚘

| Price     | : \$600 pw    |
|-----------|---------------|
| Land Size | : 600 sqm     |
| View      | : https://www |

: https://www.butterfieldproperty.com.au/leas e/nsw/eurobodalla-coast/bermagui/residenti al/house/7995064